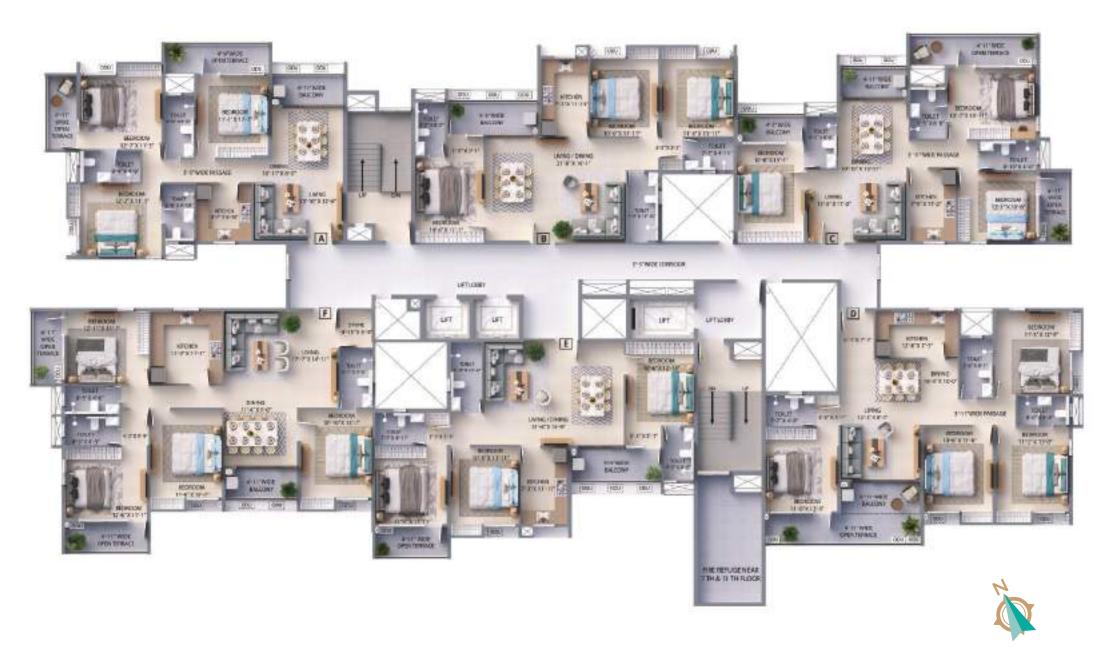

### 2<sup>nd</sup>, 5<sup>th</sup>, 8<sup>th</sup> & 11<sup>th</sup> FLOOR PLAN

| ı           | Unit Info | RERA Carpet<br>Area | RERA C.B.<br>Carpet Area | RERA BU<br>Area | RERA<br>Balcony<br>BU Area | Open<br>Terrace<br>BU Area | Total<br>Chargeable<br>BU Area |
|-------------|-----------|---------------------|--------------------------|-----------------|----------------------------|----------------------------|--------------------------------|
| Flat<br>No. | Flat Type | (Sq. Ft)            | (Sq. Ft)                 | (Sq. Ft)        | (Sq. Ft)                   | (Sq. Ft)                   | (Sq. Ft)                       |
| Α           | 3BHK+2T   | 800                 | 25                       | 949             | 38                         | 150                        | 1024                           |
| В           | 3BHK+3T   | 913                 | 15                       | 1074            | 60                         | 70                         | 1109                           |
| С           | 3BHK+2T   | 800                 | 25                       | 943             | 38                         | 43                         | 964                            |
| D           | 3BHK+2T   | 800                 | 25                       | 949             | 38                         | 150                        | 1024                           |
| E           | 3BHK+2T   | 816                 | 18                       | 969             | 55                         | 64                         | 1001                           |
| F           | 3BHK+2T   | 800                 | 25                       | 943             | 38                         | 43                         | 964                            |

(Area as per RERA)

### Note

RERA Built up area includes Carpet area of the Unit, Cupboard, Balcony & the wall covering the unit, excluding open terrace BU area.

The total chargeable area includes RERA Built Up area and 50% of the open terrace BU area.

RERA carpet area excludes RERA cupboard carpet area. All RERA carpet area considered excluding finishes.