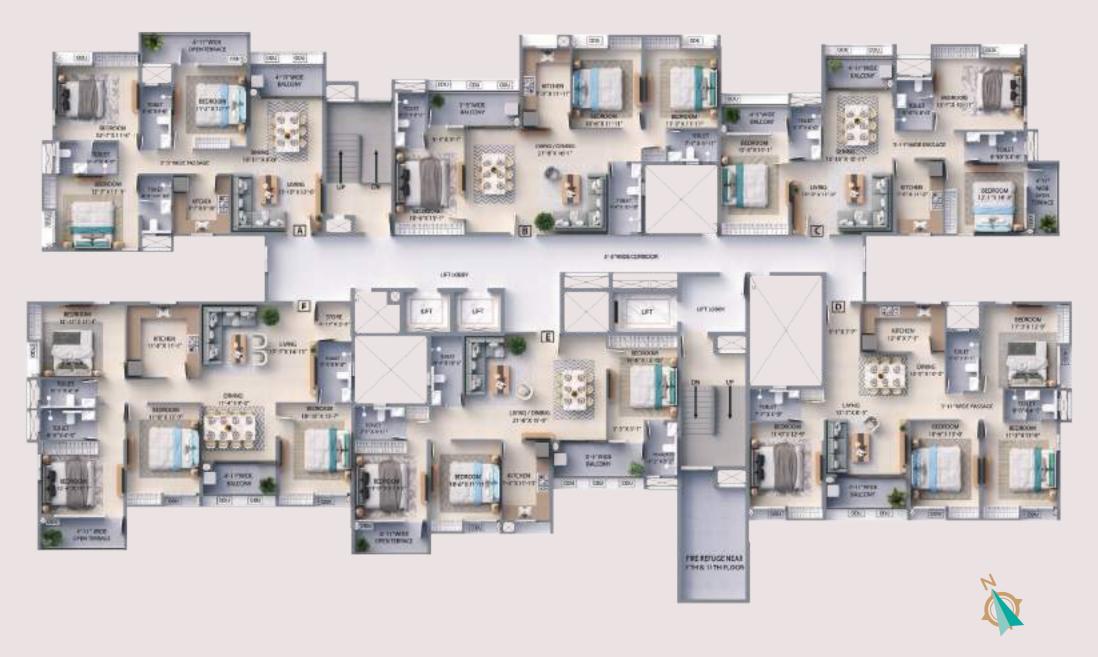

### 2<sup>nd</sup>, 5<sup>th</sup>, 8<sup>th</sup> & 11<sup>th</sup> FLOOR PLAN

| ı           | Unit Info | RERA Carpet<br>Area | Carpet Area | RERA BU<br>Area | RERA<br>Balcony<br>BU Area | Open<br>Terrace<br>BU Area | Total<br>Chargeable<br>BU Area |
|-------------|-----------|---------------------|-------------|-----------------|----------------------------|----------------------------|--------------------------------|
| Flat<br>No. | Flat Type | (Sq. Ft)            | (Sq. Ft)    | (Sq. Ft)        | (Sq. Ft)                   | (Sq. Ft)                   | (Sq. Ft)                       |
| Α           | 3BHK+3T   | 986                 | 29          | 1163            | 53                         | 50                         | 1188                           |
| В           | 3BHK+3T   | 1043                | 17          | 1232            | 74                         | 86                         | 1276                           |
| С           | 3BHK+3T   | 998                 | 20          | 1202            | 94                         | 66                         | 1235                           |
| D           | 4BHK+3T   | 1197                | 27          | 1396            | 60                         | 60                         | 1426                           |
| Е           | 3BHK+3T   | 1037                | 17          | 1231            | 74                         | 86                         | 1274                           |
| F           | 4BHK+3T   | 1340                | 28          | 1520            | 54                         | 55                         | 1547                           |

(Area as per RERA)

### Note

RERA Built up area includes Carpet area of the Unit, Cupboard, Balcony & the wall covering the unit, excluding open terrace BU area.

The total chargeable area includes RERA Built Up area and 50% of the open terrace BU area.

RERA carpet area excludes RERA cupboard carpet area. All RERA carpet area considered excluding finishes.