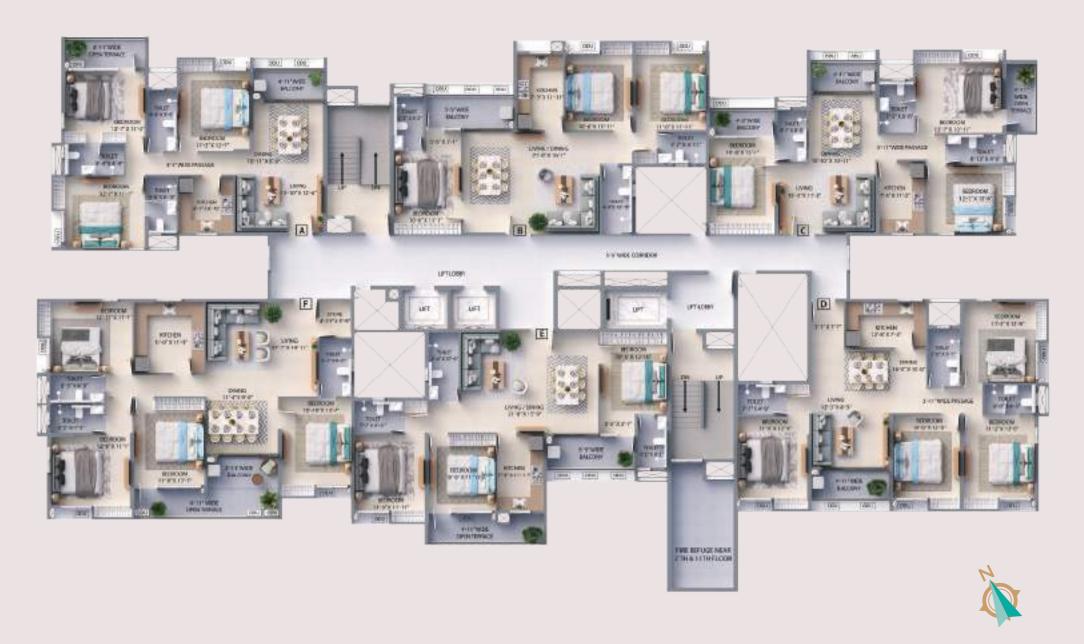

### 4<sup>th</sup>, 7<sup>th</sup>, 10<sup>th</sup> & 13<sup>th</sup> FLOOR PLAN

| Unit Info   |           | RERA Carpet<br>Area | RERA C.B.<br>Carpet Area | RERA BU<br>Area | RERA<br>Balcony<br>BU Area | Open<br>Terrace<br>BU Area | Total<br>Chargeable<br>BU Area |
|-------------|-----------|---------------------|--------------------------|-----------------|----------------------------|----------------------------|--------------------------------|
| Flat<br>No. | Flat Type | (Sq. Ft)            | (Sq. Ft)                 | (Sq. Ft)        | (Sq. Ft)                   | (Sq. Ft)                   | (Sq. Ft)                       |
| Α           | 3BHK+2T   | 800                 | 7                        | 929             | 38                         | 116                        | 988                            |
| В           | 3BHK+3T   | 913                 | 15                       | 1074            | 60                         | 0                          | 1074                           |
| С           | 3BHK+2T   | 800                 | 7                        | 923             | 38                         | 110                        | 978                            |
| D           | 3BHK+2T   | 800                 | 17                       | 940             | 38                         | 56                         | 968                            |
| Е           | 3BHK+2T   | 816                 | 10                       | 961             | 55                         | 53                         | 988                            |
| F           | 3BHK+2T   | 800                 | 7                        | 923             | 38                         | 116                        | 982                            |

(Area as per RERA)

### Note

RERA Built up area includes Carpet area of the Unit, Cupboard, Balcony & the wall covering the unit, excluding open terrace BU area.

The total chargeable area includes RERA Built Up area and 50% of the open terrace BU area.

RERA carpet area excludes RERA cupboard carpet area. All RERA carpet area considered excluding finishes.