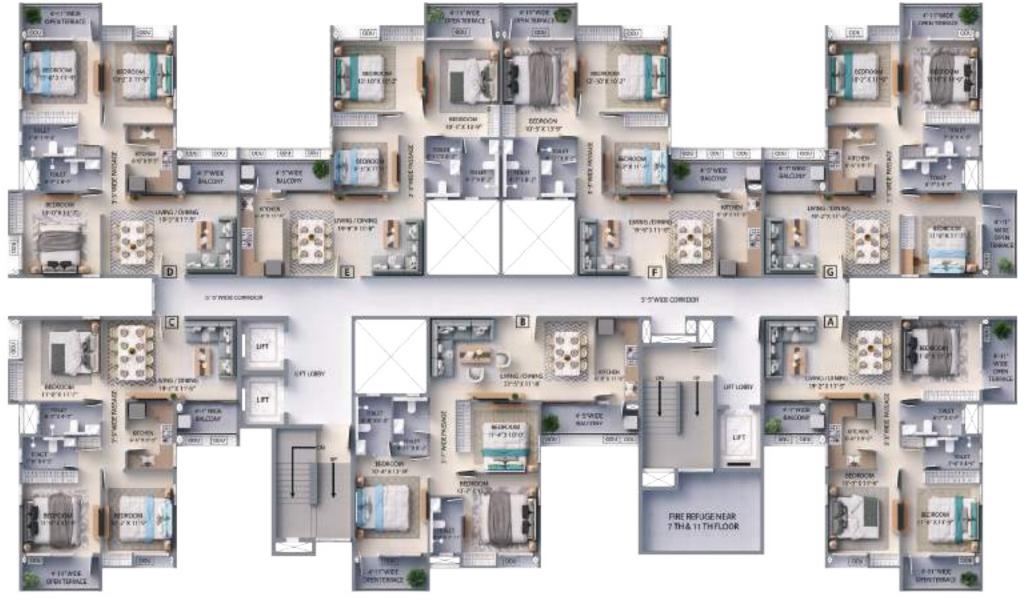

### 2<sup>nd</sup>, 5<sup>th</sup>, 8<sup>th</sup> & 11<sup>th</sup> FLOOR PLAN

| U           | Init Info | RERA Carpet      |                         | RERA BU          | RERA<br>Balcony     | Open<br>Terrace     | Total<br>Chargeable |
|-------------|-----------|------------------|-------------------------|------------------|---------------------|---------------------|---------------------|
| Flat<br>No. | Flat Type | Area<br>(Sq. Ft) | Carpet Area<br>(Sq. Ft) | Area<br>(Sq. Ft) | BU Area<br>(Sq. Ft) | BU Area<br>(Sq. Ft) | BU Area<br>(Sq. Ft) |
| Α           | 3BHK+3T   | 986              | 29                      | 1163             | 53                  | 60                  | 1193                |
| В           | 3BHK+3T   | 1043             | 17                      | 1232             | 74                  | 86                  | 1276                |
| С           | 3BHK+3T   | 998              | 20                      | 1202             | 94                  | 66                  | 1235                |
| D           | 4BHK+3T   | 1197             | 27                      | 1396             | 60                  | 60                  | 1426                |
| E           | 3BHK+3T   | 1037             | 17                      | 1231             | 74                  | 86                  | 1274                |
| F           | 4BHK+3T   | 1340             | 28                      | 1520             | 54                  | 55                  | 1547                |

(Area as per RERA)

### Note

RERA Built up area includes Carpet area of the Unit, Cupboard, Balcony & the wall covering the unit, excluding open terrace BU area.

The total chargeable area includes RERA Built Up area and 50% of the open terrace BU area.

RERA carpet area excludes RERA cupboard carpet area. All RERA carpet area considered excluding finishes.