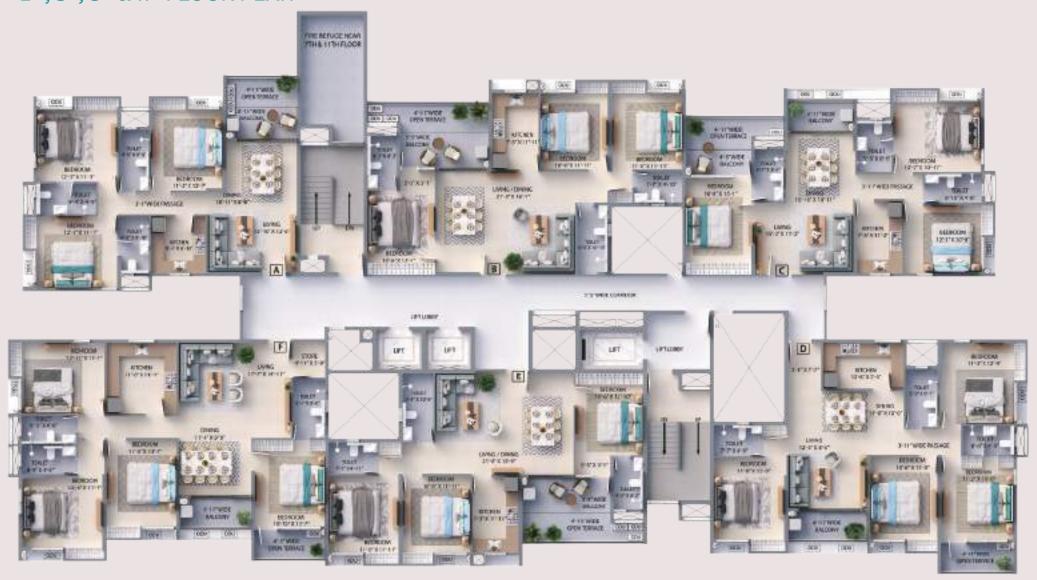

### 2<sup>nd</sup>, 5<sup>th</sup>, 8<sup>th</sup> & 11<sup>th</sup> FLOOR PLAN

| N |   |
|---|---|
|   | 7 |
| 4 |   |

| ı           | Jnit Info | RERA Carpet<br>Area<br>(Sq. Ft) | RERA C.B.<br>Carpet Area<br>(Sq. Ft) | RERA BU<br>Area<br>(Sq. Ft) | RERA<br>Balcony<br>BU Area<br>(Sq. Ft) | Open<br>Terrace<br>BU Area<br>(Sq. Ft) | Total<br>Chargeable<br>BU Area<br>(Sq. Ft) |
|-------------|-----------|---------------------------------|--------------------------------------|-----------------------------|----------------------------------------|----------------------------------------|--------------------------------------------|
| Flat<br>No. | Flat Type |                                 |                                      |                             |                                        |                                        |                                            |
| Α           | 3BHK+2T   | 799                             | 25                                   | 949                         | 38                                     | 41                                     | 969                                        |
| В           | 3BHK+3T   | 912                             | 15                                   | 1079                        | 60                                     | 68                                     | 1113                                       |
| С           | 3BHK+2T   | 799                             | 25                                   | 949                         | 38                                     | 43                                     | 970                                        |
| D           | 3BHK+2T   | 800                             | 25                                   | 943                         | 38                                     | 151                                    | 1018                                       |
| Е           | 3BHK+2T   | 817                             | 18                                   | 961                         | 55                                     | 63                                     | 992                                        |
| F           | 3BHK+2T   | 817                             | 18                                   | 961                         | 55                                     | 64                                     | 993                                        |
| G           | 3BHK+2T   | 800                             | 25                                   | 943                         | 38                                     | 43                                     | 964                                        |

(Area as per RERA)

### Note

RERA Built up area includes Carpet area of the Unit, Cupboard, Balcony & the wall covering the unit, excluding open terrace BU area.

The total chargeable area includes RERA Built Up area and 50% of the open terrace BU area.

RERA carpet area excludes RERA cupboard carpet area. All RERA carpet area considered excluding finishes.