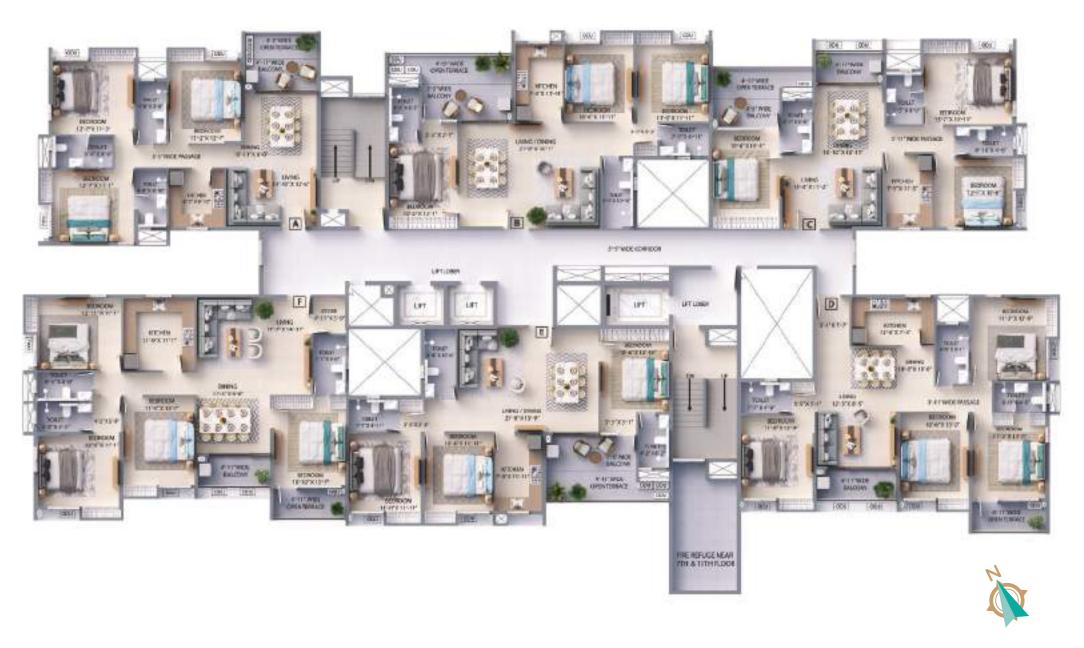

### 3<sup>rd</sup>, 6<sup>th</sup>, 9<sup>th</sup> & 12<sup>th</sup> FLOOR PLAN

| ı           | Unit Info | RERA Carpet Area (Sq. Ft) RERA C.B. Carpet Area (Sq. Ft) | Carpet Area | RERA BU<br>Area<br>(Sq. Ft) | RERA<br>Balcony<br>BU Area<br>(Sq. Ft) | Open<br>Terrace<br>BU Area<br>(Sq. Ft) | Total<br>Chargeable<br>BU Area<br>(Sq. Ft) |
|-------------|-----------|----------------------------------------------------------|-------------|-----------------------------|----------------------------------------|----------------------------------------|--------------------------------------------|
| Flat<br>No. | Flat Type |                                                          | (Sq. Ft)    |                             |                                        |                                        |                                            |
| Α           | 3BHK+3T   | 986                                                      | 9           | 1141                        | 53                                     | 126                                    | 1204                                       |
| В           | 3BHK+3T   | 1043                                                     | 17          | 1232                        | 74                                     | 0                                      | 1232                                       |
| С           | 3BHK+3T   | 998                                                      | 20          | 1202                        | 94                                     | 113                                    | 1258                                       |
| D           | 4BHK+3T   | 1197                                                     | 28          | 1396                        | 60                                     | 57                                     | 1425                                       |
| Е           | 3BHK+3T   | 1037                                                     | 9           | 1222                        | 74                                     | 90                                     | 1267                                       |
| F           | 4BHK+3T   | 1340                                                     | 28          | 1521                        | 54                                     | 112                                    | 1577                                       |

### 4<sup>th</sup>, 7<sup>th</sup>, 10<sup>th</sup> & 13<sup>th</sup> FLOOR PLAN

| ı           | Unit Info | RERA Carpet<br>Area | Carpet Area | RERA BU<br>Area | RERA<br>Balcony<br>BU Area | Open<br>Terrace<br>BU Area | Total<br>Chargeable<br>BU Area |
|-------------|-----------|---------------------|-------------|-----------------|----------------------------|----------------------------|--------------------------------|
| Flat<br>No. | Flat Type | (Sq. Ft)            | (Sq. Ft)    | (Sq. Ft)        | (Sq. Ft)                   | (Sq. Ft)                   | (Sq. Ft)                       |
| Α           | 3BHK+3T   | 986                 | 20          | 1153            | 53                         | 140                        | 1223                           |
| В           | 3BHK+3T   | 1043                | 17          | 1232            | 74                         | 0                          | 1232                           |
| С           | 3BHK+3T   | 998                 | 0           | 1180            | 94                         | 158                        | 1259                           |
| D           | 4BHK+3T   | 1197                | 27          | 1396            | 60                         | 123                        | 1458                           |
| Е           | 3BHK+3T   | 1037                | 8           | 1222            | 74                         | 58                         | 1250                           |
| F           | 4BHK+3T   | 1340                | 17          | 1509            | 54                         | 127                        | 1572                           |