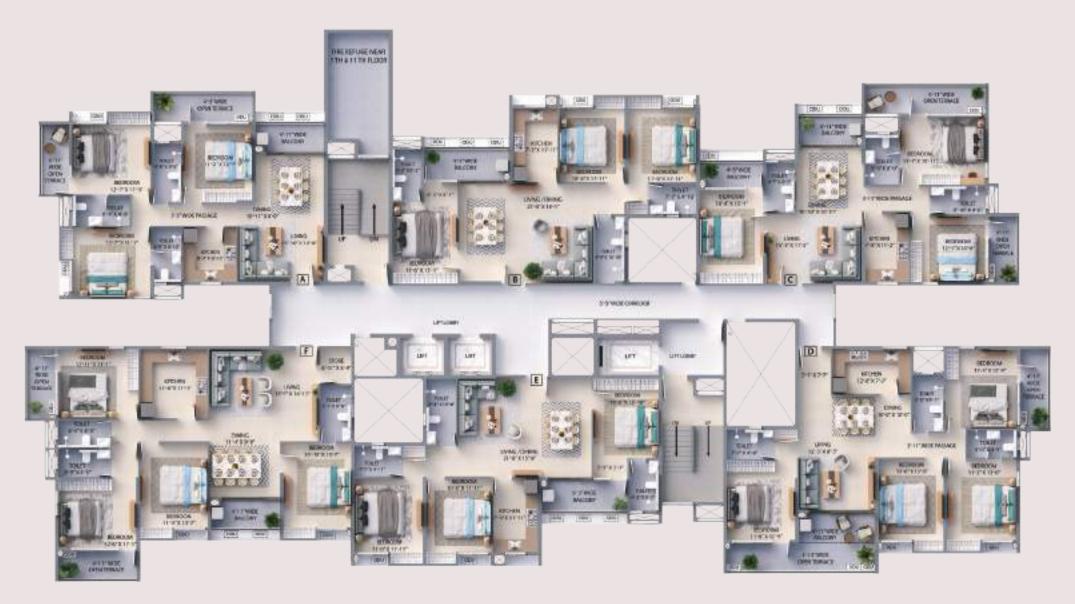

### 4<sup>th</sup>, 7<sup>th</sup>, 10<sup>th</sup> & 13<sup>th</sup> FLOOR PLAN

| Unit Info   |           | RERA Carpet<br>Area | RERA C.B.<br>Carpet Area | RERA BU<br>Area | RERA<br>Balcony<br>BU Area | Open<br>Terrace<br>BU Area | Total<br>Chargeable<br>BU Area |
|-------------|-----------|---------------------|--------------------------|-----------------|----------------------------|----------------------------|--------------------------------|
| Flat<br>No. | Flat Type | (Sq. Ft)            | (Sq. Ft)                 | (Sq. Ft)        | (Sq. Ft)                   | (Sq. Ft)                   | (Sq. Ft)                       |
| Α           | 3BHK+2T   | 800                 | 7                        | 929             | 38                         | 116                        | 988                            |
| В           | 3BHK+3T   | 913                 | 15                       | 1074            | 60                         | 0                          | 1074                           |
| С           | 3BHK+2T   | 800                 | 7                        | 923             | 38                         | 110                        | 978                            |
| D           | 3BHK+2T   | 800                 | 17                       | 940             | 38                         | 56                         | 968                            |
| Е           | 3BHK+2T   | 816                 | 10                       | 961             | 55                         | 53                         | 988                            |
| F           | 3BHK+2T   | 800                 | 7                        | 923             | 38                         | 116                        | 982                            |

### 2<sup>nd</sup>, 5<sup>th</sup>, 8<sup>th</sup> & 11<sup>th</sup> FLOOR PLAN

| ı           | Unit Info | RERA Carpet<br>Area | Carpet Area | RERA BU<br>Area | RERA<br>Balcony<br>BU Area | Open<br>Terrace<br>BU Area | Total<br>Chargeable<br>BU Area |
|-------------|-----------|---------------------|-------------|-----------------|----------------------------|----------------------------|--------------------------------|
| Flat<br>No. | Flat Type | (Sq. Ft)            | (Sq. Ft)    | (Sq. Ft)        | (Sq. Ft)                   | (Sq. Ft)                   | (Sq. Ft)                       |
| Α           | 3BHK+3T   | 986                 | 29          | 1163            | 53                         | 50                         | 1188                           |
| В           | 3BHK+3T   | 1043                | 17          | 1232            | 74                         | 86                         | 1276                           |
| С           | 3BHK+3T   | 998                 | 20          | 1202            | 94                         | 66                         | 1235                           |
| D           | 4BHK+3T   | 1197                | 27          | 1396            | 60                         | 60                         | 1426                           |
| Е           | 3BHK+3T   | 1037                | 17          | 1231            | 74                         | 86                         | 1274                           |
| F           | 4BHK+3T   | 1340                | 28          | 1520            | 54                         | 55                         | 1547                           |