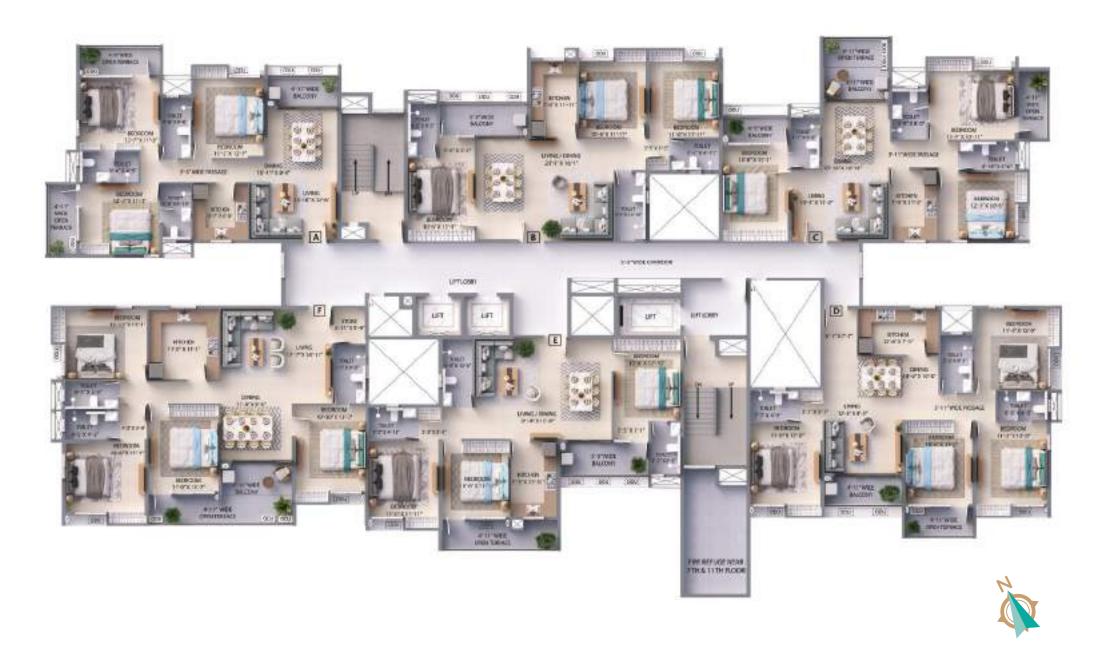

### 2<sup>nd</sup>, 5<sup>th</sup>, 8<sup>th</sup> & 11<sup>th</sup> FLOOR PLAN

| U           | Init Info | RERA Carpet      |                         | RERA BU          | RERA<br>Balcony     | Open<br>Terrace     | Total<br>Chargeable |
|-------------|-----------|------------------|-------------------------|------------------|---------------------|---------------------|---------------------|
| Flat<br>No. | Flat Type | Area<br>(Sq. Ft) | Carpet Area<br>(Sq. Ft) | Area<br>(Sq. Ft) | BU Area<br>(Sq. Ft) | BU Area<br>(Sq. Ft) | BU Area<br>(Sq. Ft) |
| Α           | 3BHK+3T   | 986              | 29                      | 1163             | 53                  | 60                  | 1193                |
| В           | 3BHK+3T   | 1043             | 17                      | 1232             | 74                  | 86                  | 1276                |
| С           | 3BHK+3T   | 998              | 20                      | 1202             | 94                  | 66                  | 1235                |
| D           | 4BHK+3T   | 1197             | 27                      | 1396             | 60                  | 60                  | 1426                |
| E           | 3BHK+3T   | 1037             | 17                      | 1231             | 74                  | 86                  | 1274                |
| F           | 4BHK+3T   | 1340             | 28                      | 1520             | 54                  | 55                  | 1547                |

## 3<sup>rd</sup>, 6<sup>th</sup>, 9<sup>th</sup> & 12<sup>th</sup> FLOOR PLAN

| ı           | Unit Info | RERA Carpet RERA C.B.<br>Area Carpet Area |          | RERA BU<br>Area | RERA<br>Balcony<br>BU Area | Open<br>Terrace<br>BU Area | Total<br>Chargeable<br>BU Area |
|-------------|-----------|-------------------------------------------|----------|-----------------|----------------------------|----------------------------|--------------------------------|
| Flat<br>No. | Flat Type | (Sq. Ft)                                  | (Sq. Ft) | (Sq. Ft)        | (Sq. Ft)                   | (Sq. Ft)                   | (Sq. Ft)                       |
| Α           | 3BHK+3T   | 986                                       | 17       | 1151            | 53                         | 67                         | 1184                           |
| В           | 3BHK+3T   | 1043                                      | 17       | 1232            | 74                         | 0                          | 1232                           |
| С           | 3BHK+3T   | 998                                       | 20       | 1202            | 94                         | 57                         | 1230                           |
| D           | 4BHK+3T   | 1197                                      | 36       | 1406            | 60                         | 0                          | 1406                           |
| E           | 3BHK+3T   | 1037                                      | 9        | 1222            | 74                         | 80                         | 1263                           |
| F           | 4BHK+3T   | 1340                                      | 28       | 1521            | 54                         | 112                        | 1577                           |