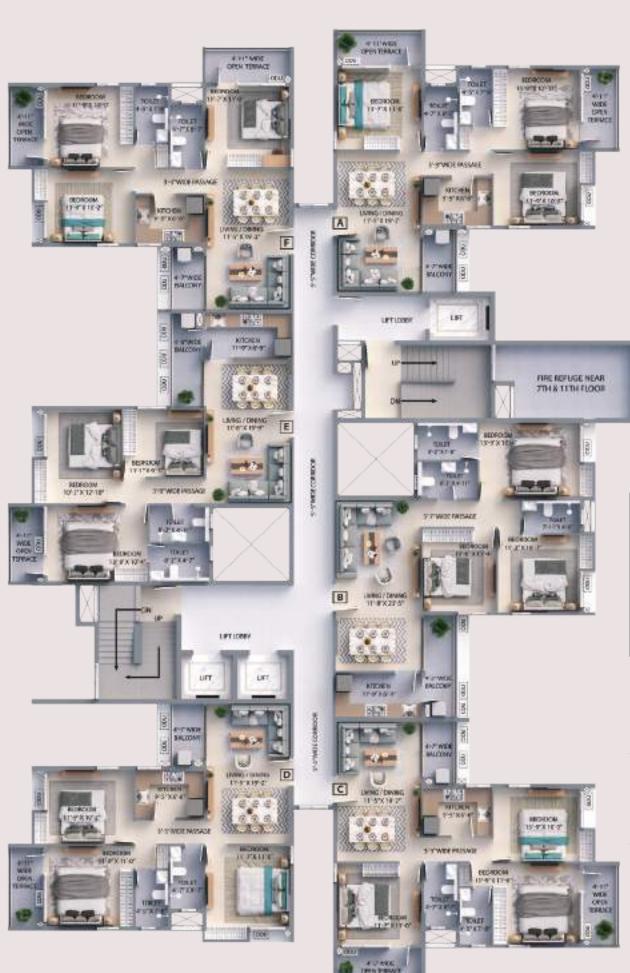

### 4<sup>th</sup>, 7<sup>th</sup>, 10<sup>th</sup> & 13<sup>th</sup> FLOOR PLAN

| Unit Info   |           | RERA Carpet<br>Area | RERA C.B.<br>Carpet Area | RERA BU<br>Area | RERA<br>Balcony<br>BU Area | Open<br>Terrace<br>BU Area | Total<br>Chargeable<br>BU Area |
|-------------|-----------|---------------------|--------------------------|-----------------|----------------------------|----------------------------|--------------------------------|
| Flat<br>No. | Flat Type | (Sq. Ft)            | (Sq. Ft)                 | (Sq. Ft)        | (Sq. Ft)                   | (Sq. Ft)                   | (Sq. Ft)                       |
| Α           | 3BHK+2T   | 800                 | 7                        | 929             | 38                         | 116                        | 988                            |
| В           | 3BHK+3T   | 913                 | 15                       | 1074            | 60                         | 0                          | 1074                           |
| С           | 3BHK+2T   | 800                 | 7                        | 923             | 38                         | 110                        | 978                            |
| D           | 3BHK+2T   | 800                 | 17                       | 940             | 38                         | 56                         | 968                            |
| Е           | 3BHK+2T   | 816                 | 10                       | 961             | 55                         | 53                         | 988                            |
| F           | 3BHK+2T   | 800                 | 7                        | 923             | 38                         | 116                        | 982                            |

### 2<sup>nd</sup>, 5<sup>th</sup>, 8<sup>th</sup> & 11<sup>th</sup> FLOOR PLAN

| ı           | Unit Info | RERA Carpet<br>Area | Carpet Area | RERA BU<br>Area | RERA<br>Balcony<br>BU Area | Open<br>Terrace<br>BU Area | Total<br>Chargeable<br>BU Area |
|-------------|-----------|---------------------|-------------|-----------------|----------------------------|----------------------------|--------------------------------|
| Flat<br>No. | Flat Type | (Sq. Ft)            | (Sq. Ft)    | (Sq. Ft)        | (Sq. Ft)                   | (Sq. Ft)                   | (Sq. Ft)                       |
| Α           | 3BHK+3T   | 986                 | 29          | 1163            | 53                         | 50                         | 1188                           |
| В           | 3BHK+3T   | 1043                | 17          | 1232            | 74                         | 86                         | 1276                           |
| С           | 3BHK+3T   | 998                 | 20          | 1202            | 94                         | 66                         | 1235                           |
| D           | 4BHK+3T   | 1197                | 27          | 1396            | 60                         | 60                         | 1426                           |
| Е           | 3BHK+3T   | 1037                | 17          | 1231            | 74                         | 86                         | 1274                           |
| F           | 4BHK+3T   | 1340                | 28          | 1520            | 54                         | 55                         | 1547                           |