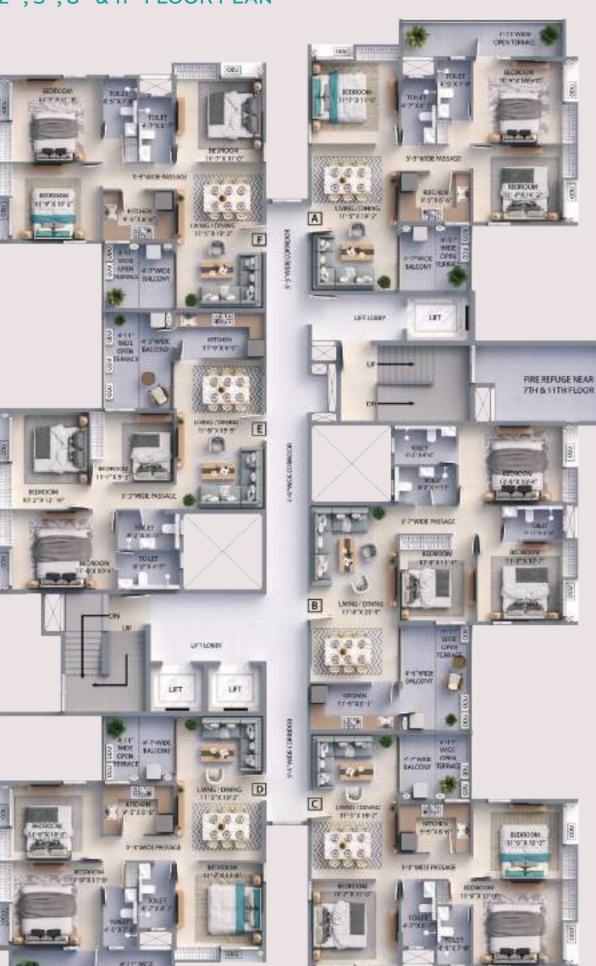

### 2<sup>nd</sup>, 5<sup>th</sup>, 8<sup>th</sup> & 11<sup>th</sup> FLOOR PLAN

| ı           | Unit Info | RERA Carpet<br>Area | RERA C.B.<br>Carpet Area | RERA BU<br>Area | RERA<br>Balcony<br>BU Area | Open<br>Terrace<br>BU Area | Total<br>Chargeable<br>BU Area |
|-------------|-----------|---------------------|--------------------------|-----------------|----------------------------|----------------------------|--------------------------------|
| Flat<br>No. | Flat Type | (Sq. Ft)            | (Sq. Ft)                 | (Sq. Ft)        | (Sq. Ft)                   | (Sq. Ft)                   | (Sq. Ft)                       |
| Α           | 3BHK+2T   | 800                 | 25                       | 949             | 38                         | 150                        | 1024                           |
| В           | 3BHK+3T   | 913                 | 15                       | 1074            | 60                         | 70                         | 1109                           |
| С           | 3BHK+2T   | 800                 | 25                       | 943             | 38                         | 43                         | 964                            |
| D           | 3BHK+2T   | 800                 | 25                       | 949             | 38                         | 150                        | 1024                           |
| E           | 3BHK+2T   | 816                 | 18                       | 969             | 55                         | 64                         | 1001                           |
| F           | 3BHK+2T   | 800                 | 25                       | 943             | 38                         | 43                         | 964                            |