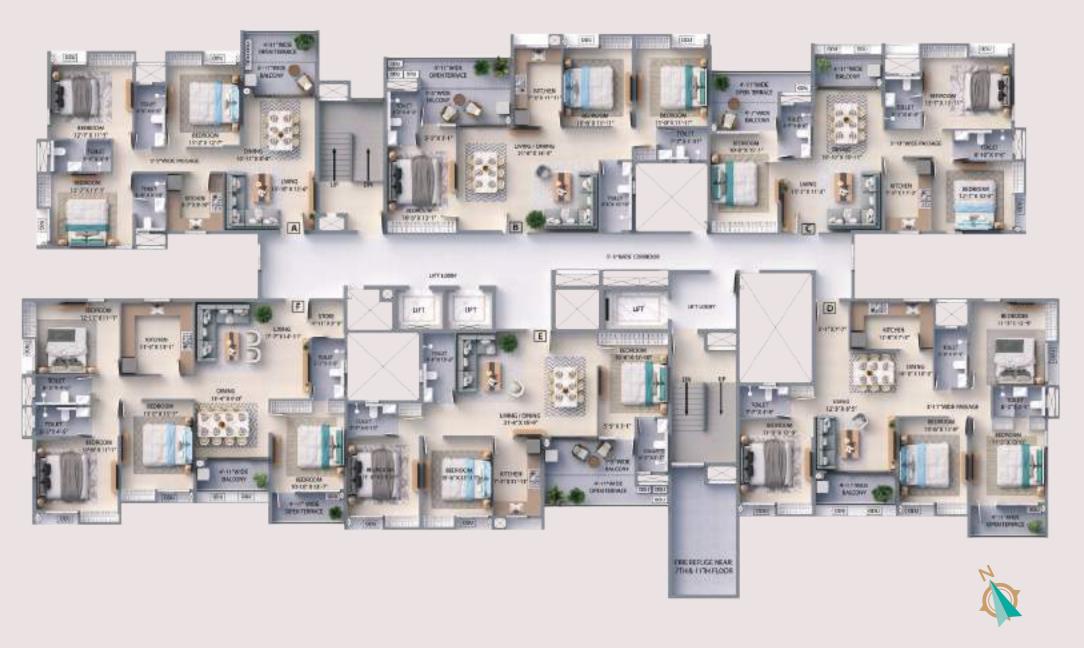

### $3^{rd}$ , $6^{th}$ , $9^{th}$ & $12^{th}$ FLOOR PLAN

| Unit Info   |           | RERA Carpet RERA C.B.<br>Area Carpet Area | RERA BU<br>Area | RERA<br>Balcony<br>BU Area | Open<br>Terrace<br>BU Area | Total<br>Chargeable<br>BU Area |                    |
|-------------|-----------|-------------------------------------------|-----------------|----------------------------|----------------------------|--------------------------------|--------------------|
| Flat<br>No. | Flat Type | (Sq. Ft)                                  | (Sq. Ft)        | (Sq. Ft)                   | (Sq. Ft)                   | (Sq. Ft)                       | (Sq. Ft)           |
| Α           | 3BHK+2T   | 800                                       | 18              | 941                        | 38                         | 53                             | 968                |
| В           | 3BHK+3T   | 913                                       | 15              | 1074                       | 60                         | 0                              | 1074               |
| С           | 3BHK+2T   | 800                                       | 18              | 935                        | 38                         | 53                             | 962                |
| D           | 3BHK+2T   | 800                                       | 18              | 941                        | 38                         | 53                             | 968                |
| Е           | 3BHK+2T   | 816                                       | 8               | 959                        | 55                         | 65                             | 991                |
| F           | 3BHK+2T   | 800                                       | 18              | 935                        | 38                         | 162                            | 1016               |
|             |           |                                           |                 |                            |                            |                                | (Area as per RERA) |

### Note

RERA Built up area includes Carpet area of the Unit, Cupboard, Balcony & the wall covering the unit, excluding open terrace BU area.

The total chargeable area includes RERA Built Up area and 50% of the open terrace BU area.

RERA carpet area excludes RERA cupboard carpet area. All RERA carpet area considered excluding finishes.