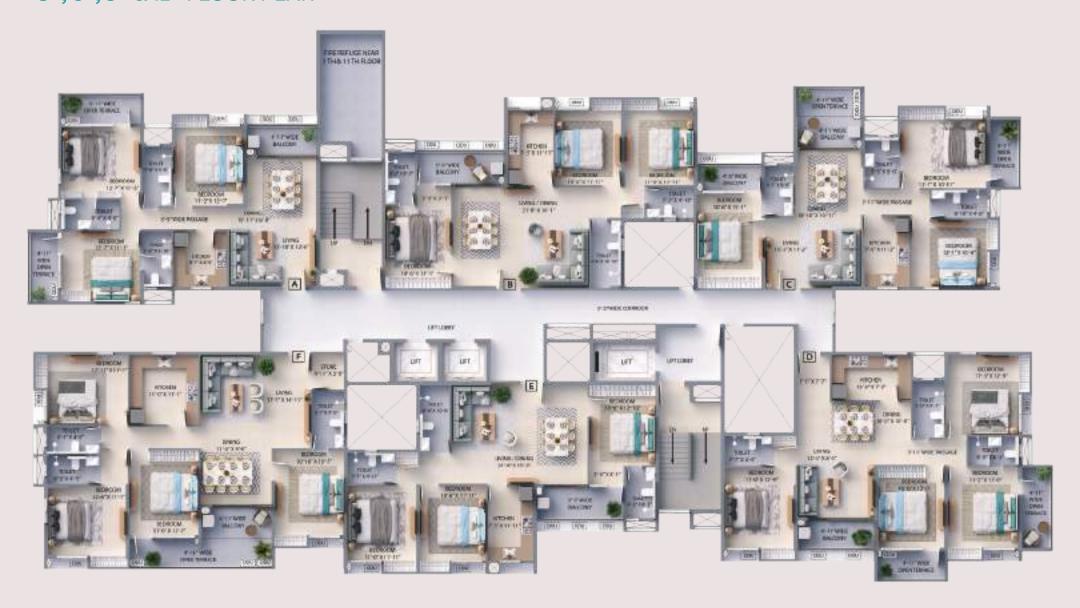

### 2<sup>nd</sup>, 5<sup>th</sup>, 8<sup>th</sup> & 11<sup>th</sup> FLOOR PLAN

| ı           | Unit Info | RERA Carpet<br>Area | RERA C.B.<br>Carpet Area | RERA BU<br>Area | RERA<br>Balcony<br>BU Area | Open<br>Terrace<br>BU Area | Total<br>Chargeable<br>BU Area |
|-------------|-----------|---------------------|--------------------------|-----------------|----------------------------|----------------------------|--------------------------------|
| Flat<br>No. | Flat Type | (Sq. Ft)            | (Sq. Ft)                 | (Sq. Ft)        | (Sq. Ft)                   | (Sq. Ft)                   | (Sq. Ft)                       |
| Α           | 3BHK+2T   | 800                 | 25                       | 949             | 38                         | 150                        | 1024                           |
| В           | 3BHK+3T   | 913                 | 15                       | 1074            | 60                         | 70                         | 1109                           |
| С           | 3BHK+2T   | 800                 | 25                       | 943             | 38                         | 43                         | 964                            |
| D           | 3BHK+2T   | 800                 | 25                       | 949             | 38                         | 150                        | 1024                           |
| E           | 3BHK+2T   | 816                 | 18                       | 969             | 55                         | 64                         | 1001                           |
| F           | 3BHK+2T   | 800                 | 25                       | 943             | 38                         | 43                         | 964                            |

### $3^{rd}$ , $6^{th}$ , $9^{th}$ & $12^{th}$ FLOOR PLAN

| Unit Info   |           | RERA Carpet RERA C.B.<br>Area Carpet Area | RERA BU<br>Area | RERA<br>Balcony<br>BU Area | Open<br>Terrace<br>BU Area | Total<br>Chargeable<br>BU Area |                    |
|-------------|-----------|-------------------------------------------|-----------------|----------------------------|----------------------------|--------------------------------|--------------------|
| Flat<br>No. | Flat Type | (Sq. Ft)                                  | (Sq. Ft)        | (Sq. Ft)                   | (Sq. Ft)                   | (Sq. Ft)                       | (Sq. Ft)           |
| Α           | 3BHK+2T   | 800                                       | 18              | 941                        | 38                         | 53                             | 968                |
| В           | 3BHK+3T   | 913                                       | 15              | 1074                       | 60                         | 0                              | 1074               |
| С           | 3BHK+2T   | 800                                       | 18              | 935                        | 38                         | 53                             | 962                |
| D           | 3BHK+2T   | 800                                       | 18              | 941                        | 38                         | 53                             | 968                |
| Е           | 3BHK+2T   | 816                                       | 8               | 959                        | 55                         | 65                             | 991                |
| F           | 3BHK+2T   | 800                                       | 18              | 935                        | 38                         | 162                            | 1016               |
|             |           |                                           |                 |                            |                            |                                | (Area as per RERA) |