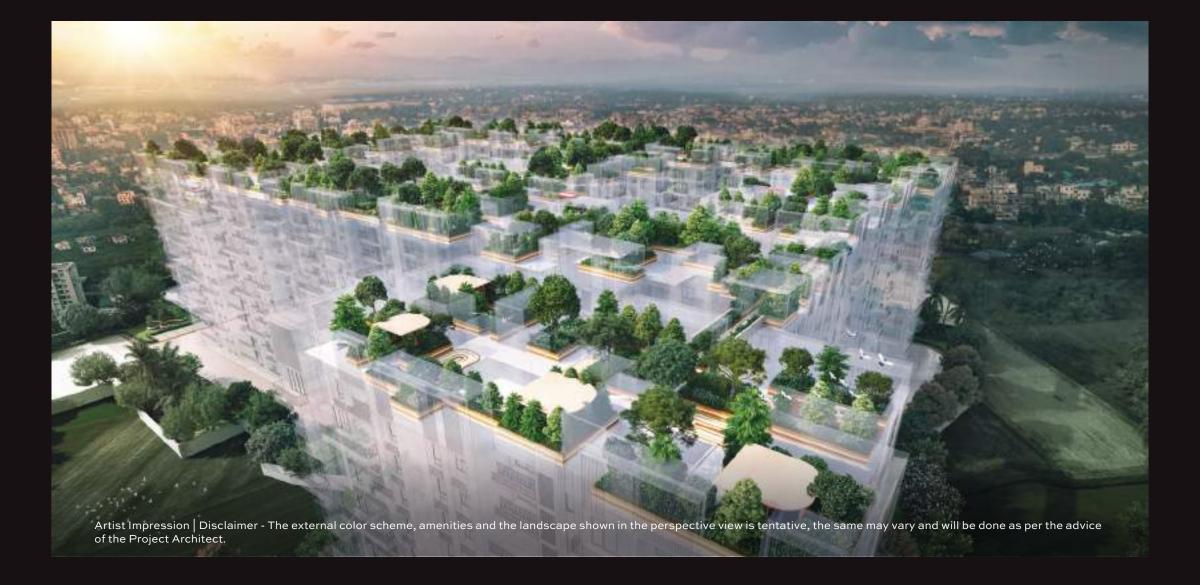

# FOR THE FIRST TIME, FASHION MEETS LIFESTYLE IN KOLKATA

- 8-acre offering from Merlin Group
- ▼ Iconic 11 towers (G+13) with interconnected green bridges
- ▼ Luxurious 3 & 4 BHK AC residences
- Spacious F-inspired residence
- ▼ Interconnected Green Spaces at the ground level with curated experiences
- Expansive rooftop Cloud Forest with designated active & passive zones with exclusive experiences
- Iconic 7-level Club with first-of-its-kind 2-level swimming pool featuring signature experiences