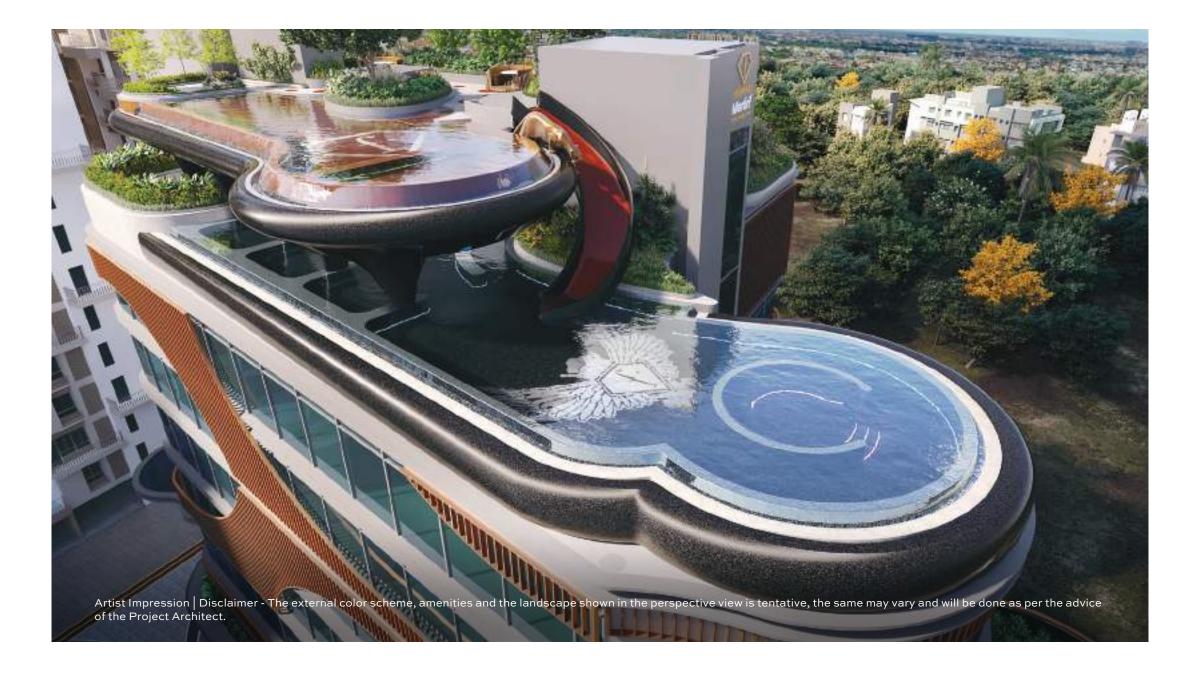

### **CLUB ROOF**

- Panoramic Jacuzzi
- 25 Infinity Lap Pool (Level 1)
- Party Lawn
- Party Pavilion
- Social Dining Zone
- 29 Stair to Sky Pool
- Viewing Sky Pool (Level 1)
- 31 Jaguar Slider
- Leisure Pool
- Resting Cabana
- Pool Lounger

# COME HOME TO ROOFTOP PARTY FOREST FOR THE FIRST TIME

6<sup>th</sup> & 7<sup>th</sup> FLOOR AMENITIES

- Panoramic Jacuzzi
- Infinity Lap Pool
- Party Lawn
- Party Pavilion
- Social Dining Zone
- Stair to Sky Pool
- Viewing Sky Pool
- Jaguar Slider

- Leisure Pool
- Resting Cabana
- Pool Lounger
- Rain Shower
- Kids' Pool
- Party Cabana
- Party Lawn