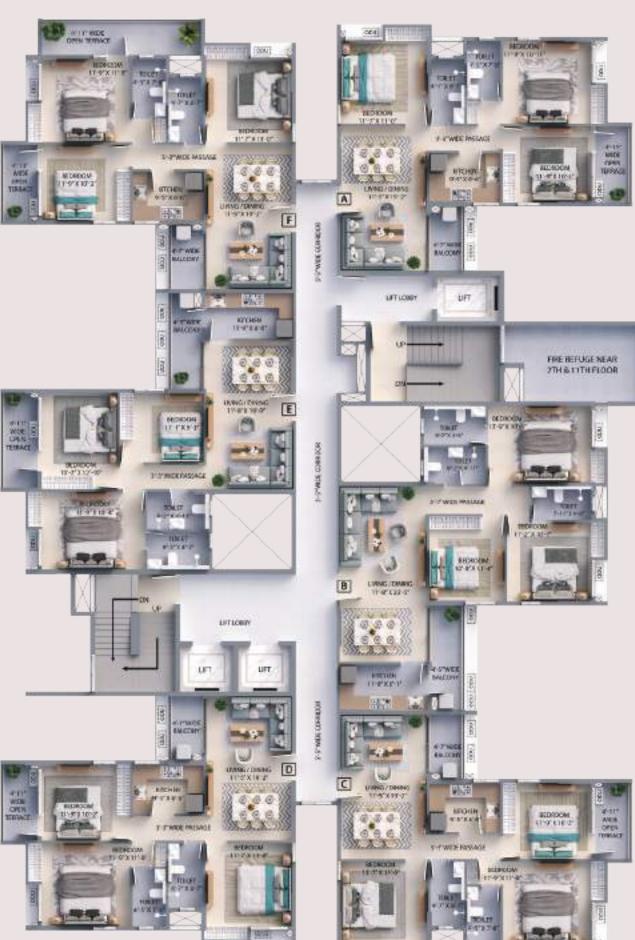

### 2<sup>nd</sup>, 5<sup>th</sup>, 8<sup>th</sup> & 11<sup>th</sup> FLOOR PLAN

| ı           | Unit Info | RERA Carpet<br>Area | RERA C.B.<br>Carpet Area | RERA BU<br>Area | RERA<br>Balcony<br>BU Area | Open<br>Terrace<br>BU Area | Total<br>Chargeable<br>BU Area |
|-------------|-----------|---------------------|--------------------------|-----------------|----------------------------|----------------------------|--------------------------------|
| Flat<br>No. | Flat Type | (Sq. Ft)            | (Sq. Ft)                 | (Sq. Ft)        | (Sq. Ft)                   | (Sq. Ft)                   | (Sq. Ft)                       |
| Α           | 3BHK+2T   | 800                 | 25                       | 949             | 38                         | 150                        | 1024                           |
| В           | 3BHK+3T   | 913                 | 15                       | 1074            | 60                         | 70                         | 1109                           |
| С           | 3BHK+2T   | 800                 | 25                       | 943             | 38                         | 43                         | 964                            |
| D           | 3BHK+2T   | 800                 | 25                       | 949             | 38                         | 150                        | 1024                           |
| E           | 3BHK+2T   | 816                 | 18                       | 969             | 55                         | 64                         | 1001                           |
| F           | 3BHK+2T   | 800                 | 25                       | 943             | 38                         | 43                         | 964                            |

### $3^{rd}$ , $6^{th}$ , $9^{th}$ & $12^{th}$ FLOOR PLAN

| Unit Info   |           | RERA Carpet RERA C.B.<br>Area Carpet Area | RERA BU<br>Area | RERA<br>Balcony<br>BU Area | Open<br>Terrace<br>BU Area | Total<br>Chargeable<br>BU Area |                    |
|-------------|-----------|-------------------------------------------|-----------------|----------------------------|----------------------------|--------------------------------|--------------------|
| Flat<br>No. | Flat Type | (Sq. Ft)                                  | (Sq. Ft)        | (Sq. Ft)                   | (Sq. Ft)                   | (Sq. Ft)                       | (Sq. Ft)           |
| Α           | 3BHK+2T   | 800                                       | 18              | 941                        | 38                         | 53                             | 968                |
| В           | 3BHK+3T   | 913                                       | 15              | 1074                       | 60                         | 0                              | 1074               |
| С           | 3BHK+2T   | 800                                       | 18              | 935                        | 38                         | 53                             | 962                |
| D           | 3BHK+2T   | 800                                       | 18              | 941                        | 38                         | 53                             | 968                |
| Е           | 3BHK+2T   | 816                                       | 8               | 959                        | 55                         | 65                             | 991                |
| F           | 3BHK+2T   | 800                                       | 18              | 935                        | 38                         | 162                            | 1016               |
|             |           |                                           |                 |                            |                            |                                | (Area as per RERA) |