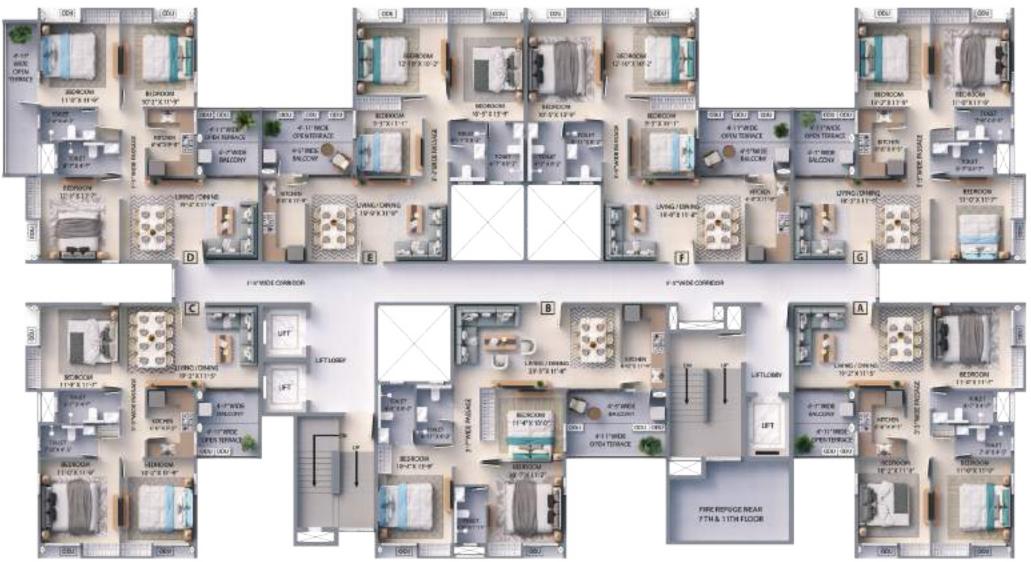

### 2<sup>nd</sup>, 5<sup>th</sup>, 8<sup>th</sup> & 11<sup>th</sup> FLOOR PLAN

| ı           | Unit Info | RERA Carpet<br>Area | RERA C.B.<br>Carpet Area | RERA BU<br>Area | RERA<br>Balcony<br>BU Area | Open<br>Terrace<br>BU Area | Total<br>Chargeable<br>BU Area |
|-------------|-----------|---------------------|--------------------------|-----------------|----------------------------|----------------------------|--------------------------------|
| Flat<br>No. | Flat Type | (Sq. Ft)            | (Sq. Ft)                 | (Sq. Ft)        | (Sq. Ft)                   | (Sq. Ft)                   | (Sq. Ft)                       |
| Α           | 3BHK+2T   | 800                 | 25                       | 949             | 38                         | 150                        | 1024                           |
| В           | 3BHK+3T   | 913                 | 15                       | 1074            | 60                         | 70                         | 1109                           |
| С           | 3BHK+2T   | 800                 | 25                       | 943             | 38                         | 43                         | 964                            |
| D           | 3BHK+2T   | 800                 | 25                       | 949             | 38                         | 150                        | 1024                           |
| E           | 3BHK+2T   | 816                 | 18                       | 969             | 55                         | 64                         | 1001                           |
| F           | 3BHK+2T   | 800                 | 25                       | 943             | 38                         | 43                         | 964                            |

(Area as per RERA)

### Note

RERA Built up area includes Carpet area of the Unit, Cupboard, Balcony & the wall covering the unit, excluding open terrace BU area.

The total chargeable area includes RERA Built Up area and 50% of the open terrace BU area.

RERA carpet area excludes RERA cupboard carpet area. All RERA carpet area considered excluding finishes.