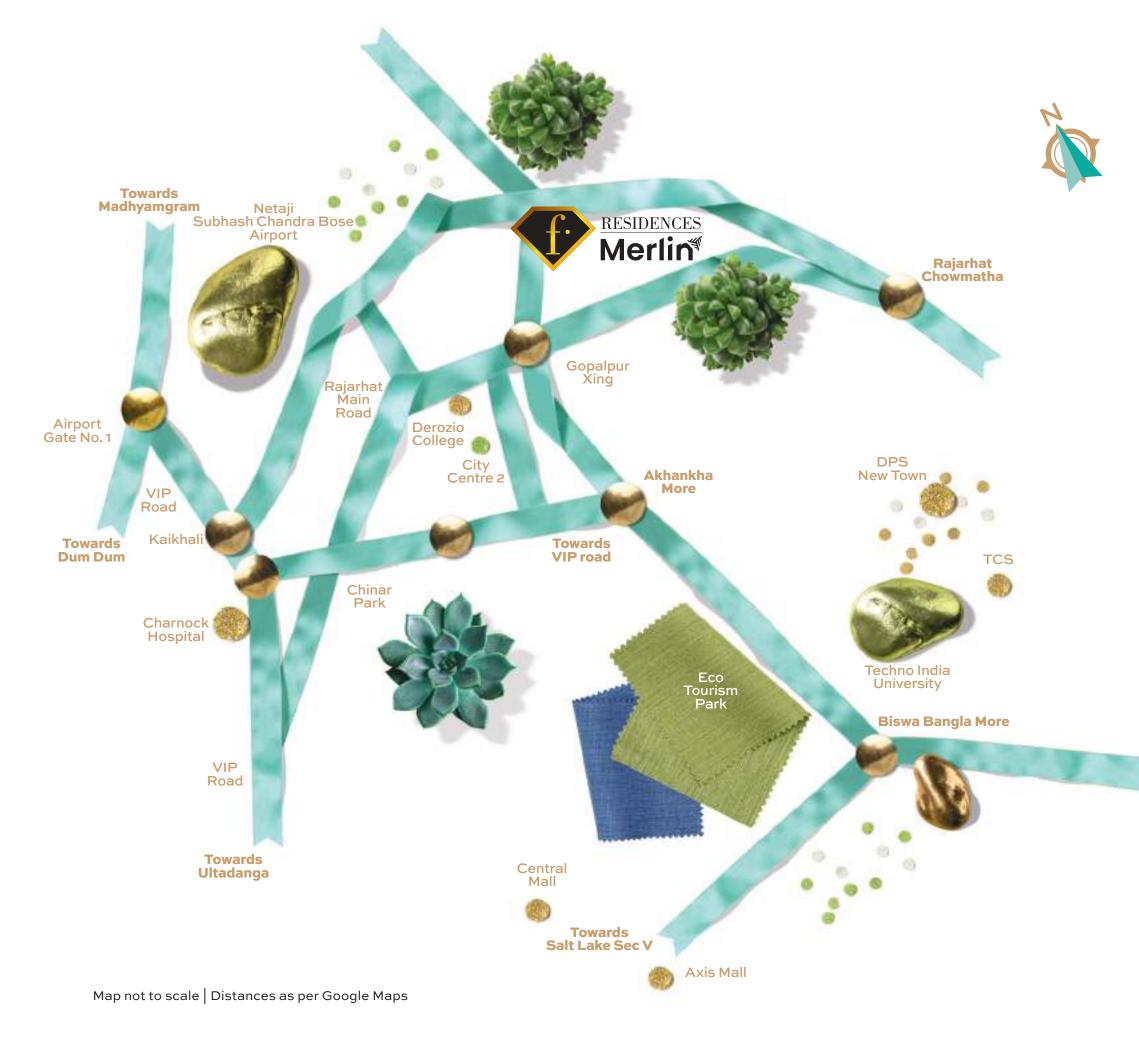

## LOCATION MAP

### **EDUCATION**

Derozio College 850 m **DPS New Town** 6.8 km Narayana School 6.7 km DPS Megacity 8.4 km St. Xavier's Uaaniversity 8.4 km UEM 10 km Army Institute of Management 10.3 km 14.1 km

Techno India University

### **I.T. HUBS**

TCS 7.9 km NBCC Square 12.3 km 13.2 km (Upcoming Campus) ITC Infotech New Town 14.8 km

### **♥SHOPPING**

City Centre 2 3.6 km Axis Mall 8.3 km 8.6 km Central Mall Downtown Mall 10.4 km

### **HEALTHCARE**

3.8 km Charnock Hospital Ramakrishna Seva Mission 5.8 km 7.4 km Ohio Hospital Belle Vue Hospital 7.4 km (Upcoming) Tata Cancer Hospital 7.6 km

### **AIRPORT**

International Airport 5.8 km

Disclaimer: This is not a legal offering. It only describes the intent & concept of Fashion and are tentative, the same may vary and will be done as per the advise of the Project Architect. All the details are subject to change, alteration & modification as per the developer's discretion.