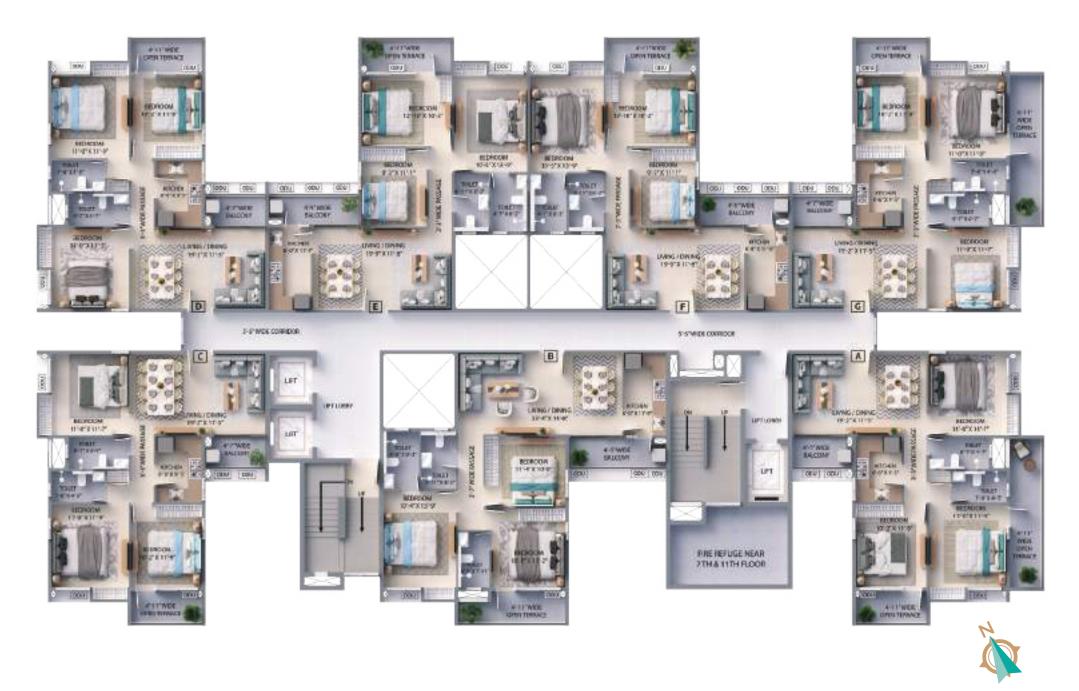

### 2<sup>nd</sup>, 5<sup>th</sup>, 8<sup>th</sup> & 11<sup>th</sup> FLOOR PLAN

| ı           | Unit Info | RERA Carpet<br>Area | Carpet Area | RERA BU<br>Area | RERA<br>Balcony<br>BU Area | Open<br>Terrace<br>BU Area | Total<br>Chargeable<br>BU Area |
|-------------|-----------|---------------------|-------------|-----------------|----------------------------|----------------------------|--------------------------------|
| Flat<br>No. | Flat Type | (Sq. Ft)            | (Sq. Ft)    | (Sq. Ft)        | (Sq. Ft)                   | (Sq. Ft)                   | (Sq. Ft)                       |
| Α           | 3BHK+3T   | 986                 | 29          | 1163            | 53                         | 50                         | 1188                           |
| В           | 3BHK+3T   | 1043                | 17          | 1232            | 74                         | 86                         | 1276                           |
| С           | 3BHK+3T   | 998                 | 20          | 1202            | 94                         | 66                         | 1235                           |
| D           | 4BHK+3T   | 1197                | 27          | 1396            | 60                         | 60                         | 1426                           |
| Е           | 3BHK+3T   | 1037                | 17          | 1231            | 74                         | 86                         | 1274                           |
| F           | 4BHK+3T   | 1340                | 28          | 1520            | 54                         | 55                         | 1547                           |

(Area as per RERA)

### Note

RERA Built up area includes Carpet area of the Unit, Cupboard, Balcony & the wall covering the unit, excluding open terrace BU area.

The total chargeable area includes RERA Built Up area and 50% of the open terrace BU area.

RERA carpet area excludes RERA cupboard carpet area. All RERA carpet area considered excluding finishes.