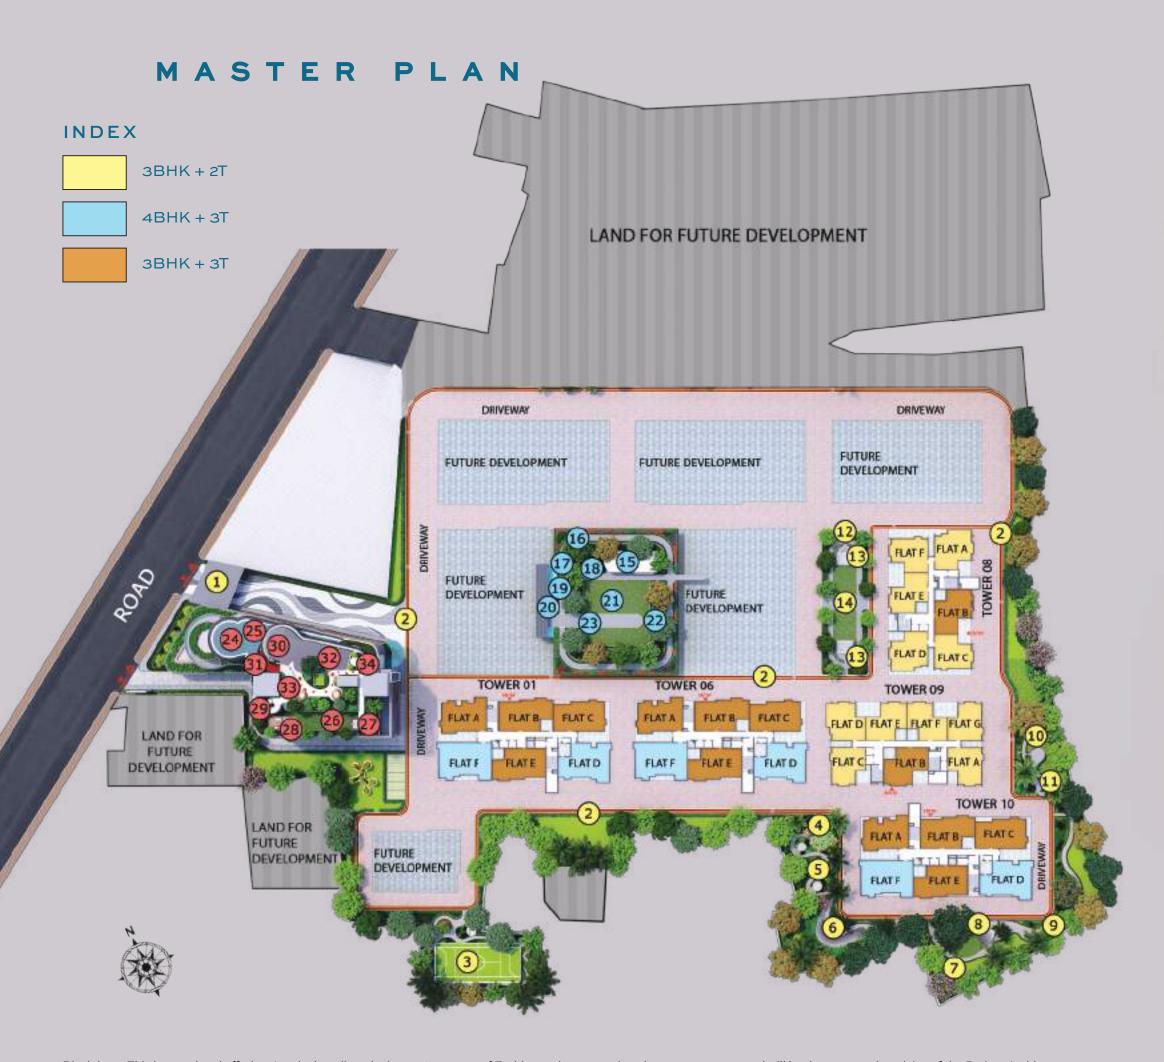

## LEGENDS

### **GROUND FLOOR**

- 1 Arrival Gateway
- Jogging Track & Bike Lane
- 3 Multisport Court
- 4 Tree House
- 5 Floating Pavilion
- 6 Green Boulevard
- 7 Yoga Lawn
- 8 Amphitheatre
- 9 Feature Deck
- 10 Board Walk
- 11 Pocket Seating
- Meandering Walkway
- 13 Sunken Court
- 14 Event Lawn

### PODIUM

- 15 Feature Pavilion
- 16 Fashion Walkway
- 17 Step Garden
- 18 Seating Corner
- 19 Water Feature
- <sup>20</sup> Grotto Seat
- Fashion Event Lawn
- Fashion TV Sculpture
- <sup>23</sup> Catwalk Ramp

### **CLUB ROOF**

- Panoramic Jacuzzi
- 25 Infinity Lap Pool (Level 1)
- Party Lawn
- Party Pavilion
- Social Dining Zone
- 29 Stair to Sky Pool
- Viewing Sky Pool (Level 1)
- 31 Jaguar Slider
- Leisure Pool
- Resting Cabana
- Pool Lounger